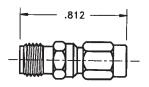

# SMA Female Jack to SSMA Female Jack

Frequency: DC - 25.0 GHz VSWR: 1.06 + .009 f (GHz) @ DC-12.4 GHz 1.05 + .01 f (GHz) @ 12.4-25.0 GHz Impedance: 50 Ohms Finish: Passivated Stainless Steel