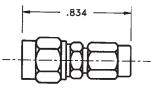

### SMA Male Plug to SSMA MalePlug

#### **Model Number**

ADT-2695-SM-SSM-02

SPECIFICATIONS Frequency: DC - 25.0 GHz VSWR: 1.06 + .009 f (GHz) @ DC-12.4 GHz 1.05 + .01 f (GHz) @ 12.4-25.0 GHz Impedance: 50 Ohms Finish: Passivated Stainless Steel