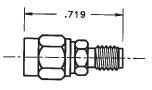

# SMA Female Jack to SSMA Male Plug

#### Model Number

ADT-2697-SF-SSM-02

#### **SPECIFICATIONS**

Frequency: DC - 25.0 GHz VSWR: 1.06 + .009 f (GHz) @ DC-12.4 GHz 1.05 + .01 f (GHz) @ 12.4-25.0 GHz Impedance: 50 Ohms Finish: Passivated Stainless Steel