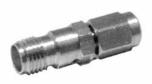

# SMA Female Jack to SSMA Female Jack

Frequency: DC - 25.0 GHz VSWR: 1.06 + .009 f (GHz) @ DC-12.4 GHz 1.05 + .01 f (GHz) @ 12.4-25.0 GHz Impedance: 50 Ohms Finish: Passivated Stainless Steel