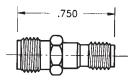

# SMA Female Jack to SSMA Female Jack

Frequency: DC - 25.0 GHz VSWR: 1.06 + .009 f (GHz) @ DC-12.4 GHz 1.05 + .01 f (GHz) @ 12.4-25.0 GHz Impedance: 50 Ohms Finish: Passivated Stainless Steel