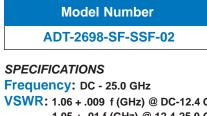

# SMA Female Jack to SSMA Female Jack

Frequency: DC - 25.0 GHz VSWR: 1.06 + .009 f (GHz) @ DC-12.4 GHz 1.05 + .01 f (GHz) @ 12.4-25.0 GHz Impedance: 50 Ohms Finish: Passivated Stainless Steel