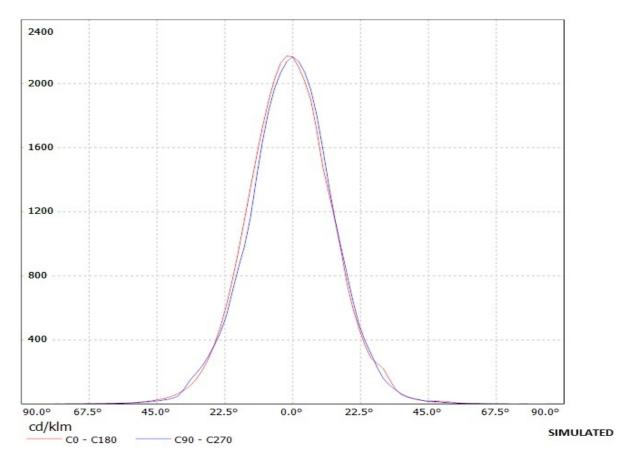

## **OPTICAL PROPERTIES**

Viewing Light Effi-

LED Angle Beam ciency cd/lm Connector

Ostar Lighting+ 30 deg Medium 88 % - -

Luminaire: Ledil Oy FA11112\_LOST-M Lamps: 1 x Osram Ostar lighting plus 250mA 283lm 3000K

Luminaire: Ledil Oy FA11112\_LOST-M Lamps: 1 x Osram Ostar lighting plus 250mA 283lm 3000K

| NOTE: The typical diverged tolerance. The typical tot is half of the peak value. | gence will be change<br>al divergence is the f | d by different color, oull angle measured w | chip size and chip position<br>here the luminous intensity | 1 |
|----------------------------------------------------------------------------------|------------------------------------------------|---------------------------------------------|------------------------------------------------------------|---|
|                                                                                  |                                                |                                             |                                                            |   |
|                                                                                  |                                                |                                             |                                                            |   |
|                                                                                  |                                                |                                             |                                                            |   |
|                                                                                  |                                                |                                             |                                                            |   |
|                                                                                  |                                                |                                             |                                                            |   |
|                                                                                  |                                                |                                             |                                                            |   |
|                                                                                  |                                                |                                             |                                                            |   |