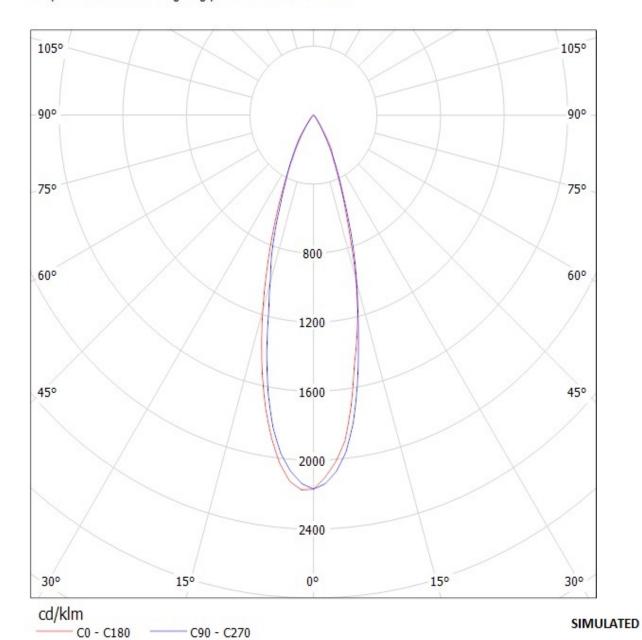

## **OPTICAL PROPERTIES**

Viewing Light Effi-

LED Angle Beam ciency cd/lm Connector

Ostar Lighting+ 30 deg Medium 88 % - -

Luminaire: Ledil Oy FA11112\_LOST-M Lamps: 1 x Osram Ostar lighting plus 250mA 283lm 3000K

Luminaire: Ledil Oy FA11112\_LOST-M Lamps: 1 x Osram Ostar lighting plus 250mA 283lm 3000K

| NOTE: The typical diverged tolerance. The typical tot is half of the peak value. | gence will be change<br>al divergence is the f | d by different color, oull angle measured w | chip size and chip position<br>here the luminous intensity | 1 |
|----------------------------------------------------------------------------------|------------------------------------------------|---------------------------------------------|------------------------------------------------------------|---|
|                                                                                  |                                                |                                             |                                                            |   |
|                                                                                  |                                                |                                             |                                                            |   |
|                                                                                  |                                                |                                             |                                                            |   |
|                                                                                  |                                                |                                             |                                                            |   |
|                                                                                  |                                                |                                             |                                                            |   |
|                                                                                  |                                                |                                             |                                                            |   |
|                                                                                  |                                                |                                             |                                                            |   |