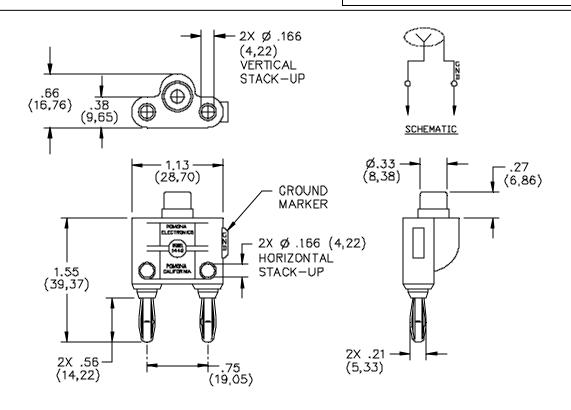

#### **MATERIALS:**

Upper Connector: Phono Jack

Insulation: Polypropylene molded to phono jack and banana plug bodies. Color: Black Marking: "POMONA ELECTRONICS MODEL 1442 POMONA CALIFORNIA"

Lower Connector: Double Banana Plug

## **ORDERING INFORMATION:** Model 1442

All dimensions are in inches. Tolerances (except noted):  $.xx = \pm.02^{\circ}$  (,51 mm),  $.xxx = \pm.005^{\circ}$  (,127 mm). All specifications are to the latest revisions. Specifications are subject to change without notice. Registered trademarks are the property of their respective companies/ Made in USA