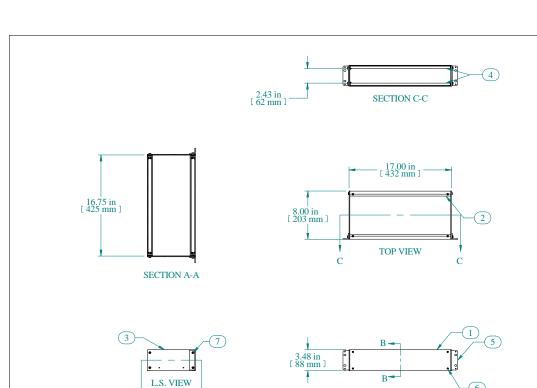

| Item Number | Title                        | Quantity |
|-------------|------------------------------|----------|
| I           | RMC - FRONT/REAR PANEL       | 2        |
| 2           | RMC - SOLID TOP/BOTTOM PANEL | 2        |
| 3           | RMC - SIDE PANEL             | 2        |
| 4           | RMC - INTERNAL BRACKET       | 4        |
| 5           | RMC - BRACKET                | 2        |
| 6           | SCREW 6-32 X 3/8"            | 16       |
| 7           | SCREW 10-32 X 5/8"           | 8        |
|             |                              |          |

| PART NUMBERS |                        |  |  |  |
|--------------|------------------------|--|--|--|
| RMCS19038BK1 | PAINTED BLACK TEXTURED |  |  |  |
|              |                        |  |  |  |

| NOTES                                             |  |
|---------------------------------------------------|--|
| Shipped knockdown for handling ease & protection. |  |

FRONT VIEW

Data subject to change without notice. Isometric drawing not to scale.