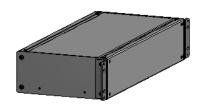

| Item Number | Title                        | Quantity |
|-------------|------------------------------|----------|
| I           | RMC - FRONT/REAR PANEL       | 2        |
| 2           | RMC - SOLID TOP/BOTTOM PANEL | 2        |
| 3           | RMC - SIDE PANEL             | 2        |
| 4           | RMC - INTERNAL BRACKET       | 4        |
| 5           | RMC - BRACKET                | 2        |
| 6           | SCREW 6-32 X 3/8"            | 16       |
| 7           | SCREW 10-32 X 5/8"           | 8        |
|             |                              |          |

| PART NUMBERS |                        |  |  |  |
|--------------|------------------------|--|--|--|
| RMCS19038BK1 | PAINTED BLACK TEXTURED |  |  |  |
|              |                        |  |  |  |

| NOTES