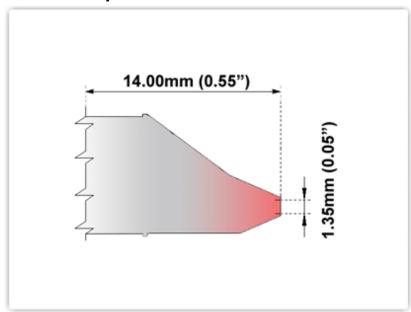

## ET75DT005

Desolder Tip - Inner Diameter 1.35mm (0.05")

Tip Style: Desolder

Tip Width: 1.35mm (0.05")
Tip Length: 14.00mm (0.55")

750 Type Cartridge<sup>1</sup>: 350°C - 398°C

RoHS Compliant<sup>2</sup> / Lead Free: YES