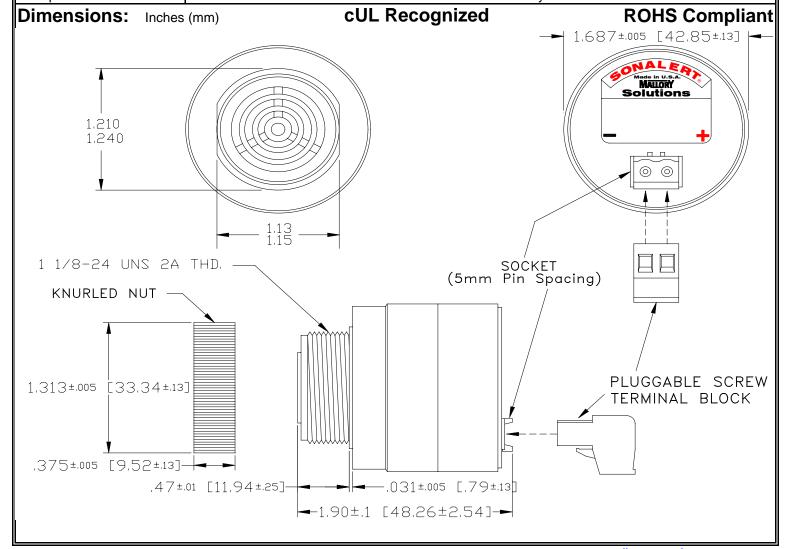

## MALLORY Mallory Sonalert Products,Inc. | Part #: SCE028XD2DP2B | Sales Outline Drawing | Revision: A

## Specifications:

| Sound Level Category  | Extra Loud                                                                                 |
|-----------------------|--------------------------------------------------------------------------------------------|
| Mode of Operation     | Fast Double Pulse @ 2 PPS                                                                  |
| Voltage Rating        | 16 to 28 VDC                                                                               |
| Frequency             | 2000 ± 500 Hz                                                                              |
| Loudness @ 2 FT       | 95 to 105 dB(A) Typ.                                                                       |
| Current Draw          | 40mA MAX                                                                                   |
| Housing Material      | 6/6 Nylon, Color: Black                                                                    |
| Storage Temperature   | -40° to +85° C                                                                             |
| Operating Temperature | -40° to +85° C                                                                             |
| Panel Mounting        | Recommended hole size is 1.25"(31.75mm). Thread front will fit standard 30mm(1.181") hole. |
| Knurled Nut           | Used to attach part to panel. The max recommended torque is 10 in-lbs.                     |
| Weight (Typical)      | 2.1 oz (60g)                                                                               |
| NEMA 3R,4X, & 12      | Approved with use of ACC03.                                                                |
| cUL Recognition       | cUL Recognized                                                                             |
| Options               | Please contact factory.                                                                    |